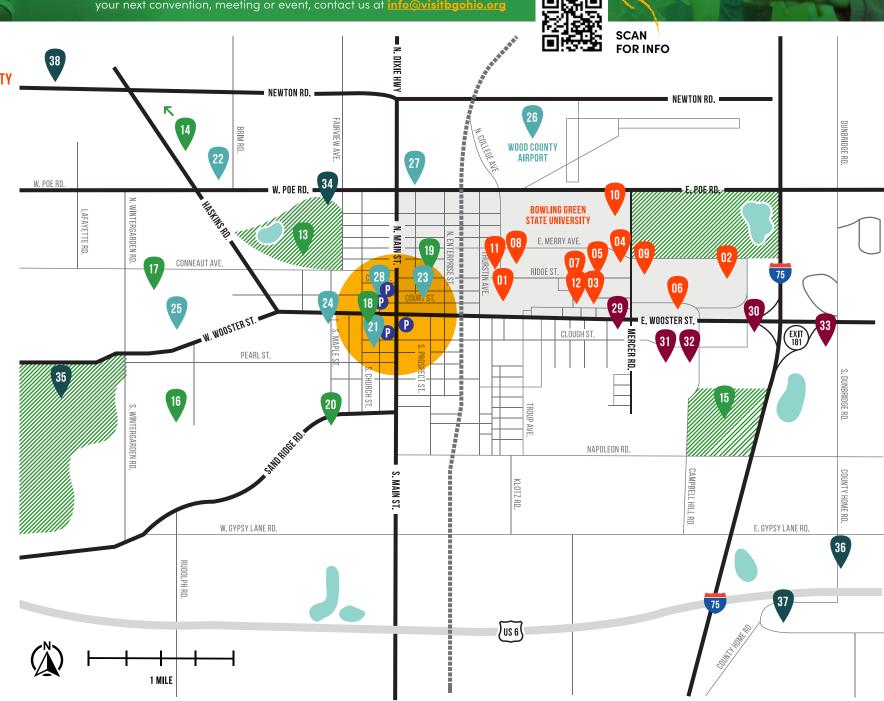

# **BOWLING GREEN STATE UNIVERSITY**

- 01 BGSU ADMISSIONS
- 02 DOYT-PERRY STADIUM
- **03** FINE ARTS CENTER & GALLERIES
- **04** STUDENT REC CENTER
- **05 MOORE MUSICAL ARTS**
- **06** STROH CENTER
- **07** WOLFE CENTER
- **08 PLANETARIUM**
- **09** SLATER FAMILY ICE ARENA
- 10 PERRY FIELD HOUSE
- 11 BOWEN-THOMPSON STUDENT UNION
- 12 JEROME LIBRARY

### PARKS

- 13 CITY PARK / POOL & WATER PARK
- 14 BOWLING GREEN TRAINING & COMMUNITY CENTER
- 15 CARTER PARK
- 16 WINTERGARDEN/ST. JOHN'S NATURE PRESERVE
- 17 SIMPSON GARDEN PARK
- 18 WOOSTER GREEN
- 19 RIDGE PARK
- **20** SLIPPERY ELM TRAIL

## GENERAL

- 21 VISIT BG OHIO
- 22 WOOD COUNTY FAIRGROUNDS
- 23 WOOD COUNTY COURTHOUSE
- **24 POLICE STATION**
- 25 HOSPITAL
- **26 WOOD COUNTY AIRPORT**
- 27 AL-MAR LANES
- 28 WOOD COUNTY PUBLIC LIBRARY

#### **●** HOTELS

- 29 BEST WESTERN FALCON PLAZA
- **30** HOME 2 SUITES
- 31 FAIRFIELD INN & SUITES
- **32** HAMPTON INN BOWLING GREEN
- 33 HOLIDAY INN EXPRESS & SUITES

# POINTS OF INTEREST

- **34** BOWLING GREEN COUNTRY CLUB
- **35** STONE RIDGE GOLF COURSE
- 36 SNOOK'S DREAM CARS MUSEUM
- 37 WOOD COUNTY MUSEUM
- **38** CONSTRUCTION EQUIPMENT MUSEUM
- PARKING
- DOWNTOWN AREA